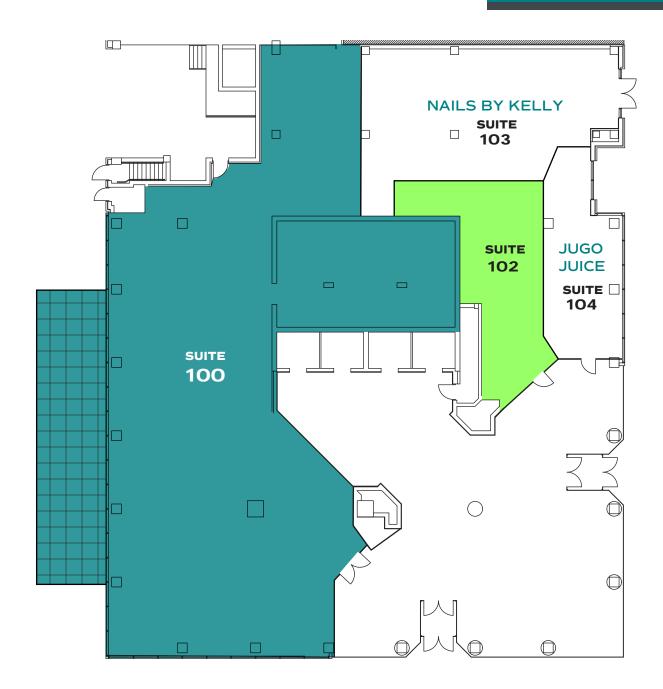

#### **AVAILABLE SPACE**

| SUITE 100   | 6,197 SQUARE FEET         |
|-------------|---------------------------|
| CULTE 102   | CCO COLLABE EEET          |
| SUITE 102   | 663 SQUARE FEET           |
|             |                           |
| SUITE 1840  | 2,719 SQUARE FEET         |
|             |                           |
| RENTAL RATE | OP COSTS & PROPERTY TAXES |
| NEGOTIABLE  | \$18.22 PSF PER ANNUM     |
|             |                           |

### FLOOR PLAN IS APPROXIMATE

RYANN BRAATEN, SALESPERSON

LEASING MANAGER, HARVARD DEVELOPMENTS

T | 306.777.0600

E | rbraaten@harvard.ca

663

SOUARE FEET