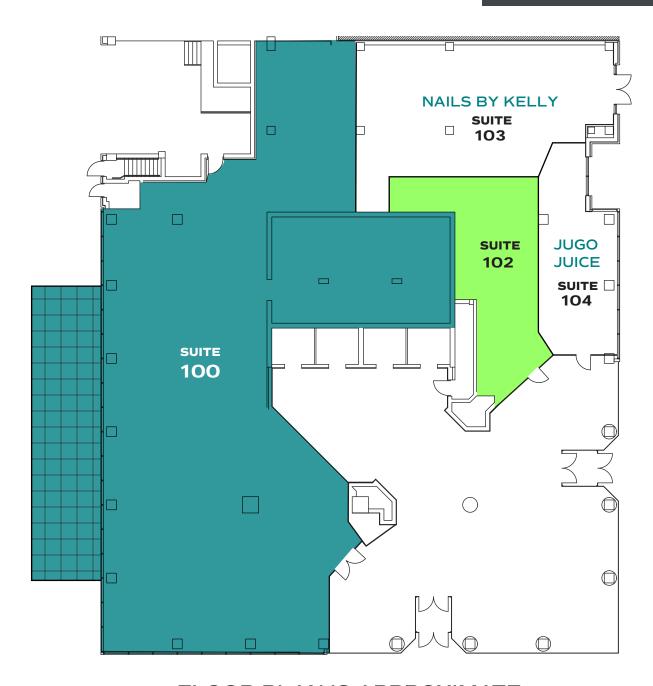

#### **AVAILABLE SPACE**

| SUITE 100   | 6,197 SQUARE FEET         |
|-------------|---------------------------|
| CULTE 102   | CCO COLLABE EEET          |
| SUITE 102   | 663 SQUARE FEET           |
|             |                           |
| SUITE 1840  | 2,719 SQUARE FEET         |
|             |                           |
| RENTAL RATE | OP COSTS & PROPERTY TAXES |
| NEGOTIABLE  | \$18.22 PSF PER ANNUM     |
|             |                           |

#### RYANN BRAATEN, SALESPERSON

LEASING MANAGER, HARVARD DEVELOPMENTS

T | 306.777.0600 E | rbraaten@harvard.ca

6,197

SQUARE FEET