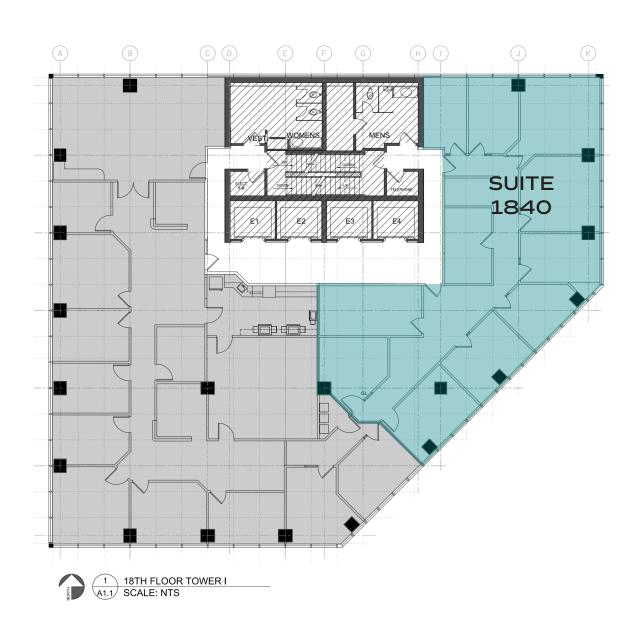

#### **AVAILABLE SPACE**

| SUITE 100   | 6,197 SQUARE FEET         |
|-------------|---------------------------|
| CULTE 102   | CCO COLLABE EEET          |
| SUITE 102   | 663 SQUARE FEET           |
|             |                           |
| SUITE 1840  | 2,719 SQUARE FEET         |
|             |                           |
| RENTAL RATE | OP COSTS & PROPERTY TAXES |
| NEGOTIABLE  | \$18.22 PSF PER ANNUM     |
|             |                           |

### HILL CENTRE TOWER I

1874 SCARTH ST. | REGINA, SK

**SUITE 1840** 

2,719

# THIS PLAN DOES NOT REFLECT THE CURRENT BUILD OUT FLOOR PLAN IS APPROXIMATE

RYANN BRAATEN, SALESPERSON

LEASING MANAGER, HARVARD DEVELOPMENTS

T | 306.777.0600 E | rbraaten@harvard.ca